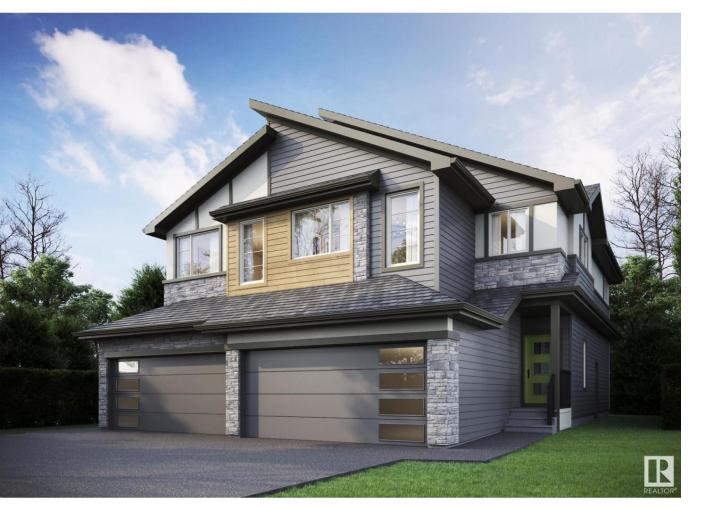

## Edmonton Alberta

\$499,900

Welcome to 4156 Kinglet Drive NW, where thoughtful design meets unbeatable value! This Oxford model by City Homes Master Builder offers 1665 sq ft of stylish, functional living space in the vibrant community of Kinglet. Featuring 3 bedrooms, 2.5 bathrooms, and a bright central bonus room, this home is perfect for growing families or professionals needing extra space. The open-concept main floor is ideal for entertaining, while the separate side entrance adds flexibility and future suite potential. Enjoy the ease of a double attached garage, plus the bonus of included appliances and full landscaping--just move in and enjoy! Surrounded by nature and minutes from trails, parks, and all west-end amenities, this home checks every box for comfort, convenience, and opportunity. (id:6769)