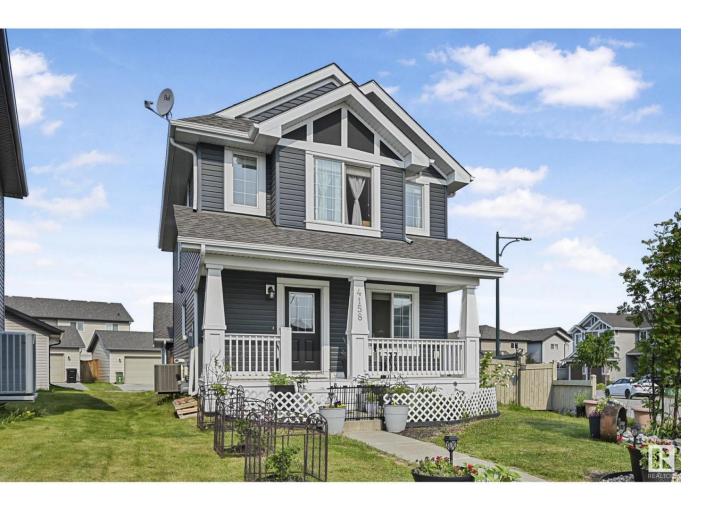

## Edmonton Alberta

\$565,000

Amazing FAMILY HOME in Maple! As you enter the front foyer you'll be impressed with the OPEN CONCEPT and airy feel. The gorgeous HARDWOOD FLOORS flow throughout the main floor. The chef's kitchen features DARK CABINETS to ceiling, Stainless Steel Appliances, Quartz Counter tops, Corner Pantry and a LARGE ISLAND big enough to seat four. The living room has a ton of natural light and a door to lead out to the backyard deck. Upstairs, the large Master bedroom boasts WALK-IN CLOSET and a SOAKER TUB in the ensuite. Two more bedrooms and a 4pc bath complete this level. The basement is FULLY FINISHED, with a cozy family room, 4th bedroom and bathroom and 9 ft ceilings. All this, plus HOT WATER ON DEMAND, Central A/C, a HUGE oversized TRIPLE GARAGE (24x36) with ATTIC STORAGE and PIE SHAPED LOT on a CORNER LOT. (id:6769)