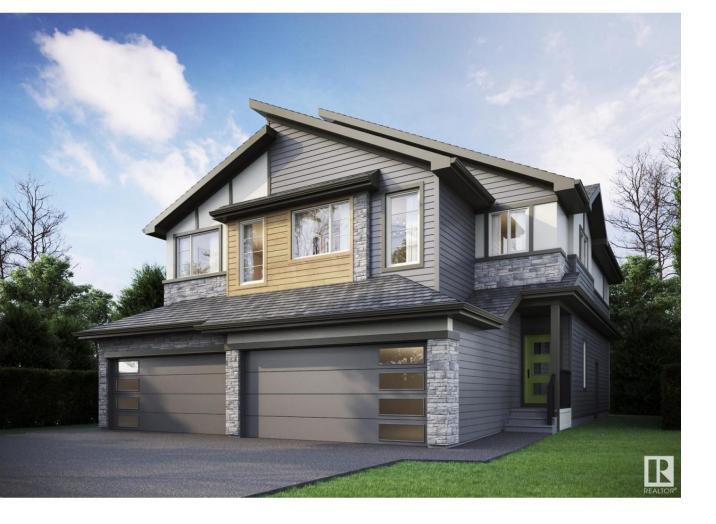

## Edmonton Alberta \$515,900

Welcome to 4158 Kinglet Drive NW--where comfort, style, and smart design come together in the Cambridge model by City Homes Master Builder! Offering 1818 sq ft, this thoughtfully crafted home features 3 spacious bedrooms, 2.5 bathrooms, and a bright central bonus room perfect for family living or a home office. The open-concept main floor is designed for connection and flow, while the separate side entrance provides future suite potential or added flexibility. Enjoy the convenience of a double attached garage, plus the bonus of included appliances and full landscaping--move-in ready with no extra costs! Nestled in the nature-rich community of Kinglet, just minutes from parks, trails, and west-end amenities. This is the home that delivers more--more space, more value, more opportunity. (id:6769)