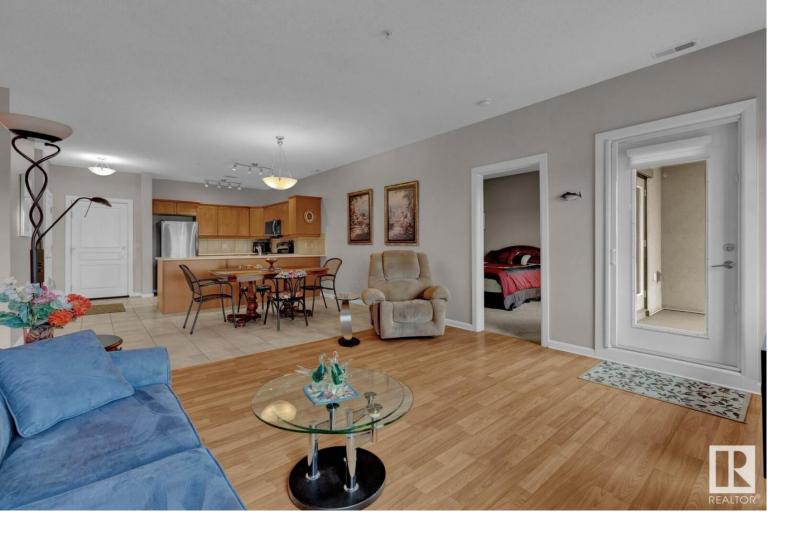

## Edmonton Alberta

RARE FIND! 1180 FT2 TOP FLOOR WEST FACING CONDO IN MAGRATH MANSION (RARE STEEL & CONCRETE BUILDING)! 2 TITLED U/G HEATED PARKING STALLS W/ STORAGE CAGES + 1 SEPARATE TITLED STORAGE UNIT. This immaculate 2 bedroom + den, 2 bath condo offers an open layout with large living spaces throughout. Many upgrades & features including 9 foot ceilings, gas F/P, ceramic tile & laminate floors, functional kitchen with lots of cabinets & counter space, tile backsplash & S/S appliances, huge primary suite with a large W/I closet & roomy 4-pce ensuite with jetted tub, CENTRAL A/C, insuite laundry & storage, large west facing balcony, etc. This quiet and beautifully maintained ADULT BUILDING (18+) offers impressive amenities, including a CAR WASH, THEATRE ROOM, SOCIAL ROOM WITH KITCHEN, FIREPLACE & POOL TABLE, EXERCISE ROOM WITH SAUNA, STEAM ROOM & WHIRLPOOL and OUTDOOR PATIO WITH BBQ. Fantastic location just steps to the ravine, parks, trails, restaurants, shopping & transit and with easy access to major freeways. (id:6769)