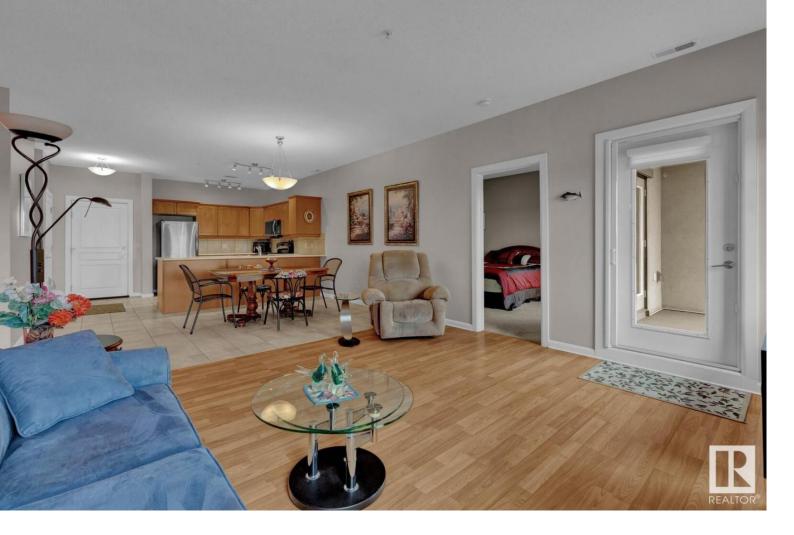

## 160 MAGRATH Road 416 Edmonton AB

\$385.000

RARE FIND! 1180 FT2 TOP FLOOR WEST FACING CONDO IN MAGRATH MANSION (RARE STEEL & CONCRETE BUILDING)! 2 TITLED U/G HEATED PARKING STALLS W/ STORAGE CAGES + 1 SEPARATE TITLED STORAGE UNIT. This immaculate 2 bedroom + den, 2 bath condo offers an open layout with large living spaces throughout. Many upgrades & features including 9 foot ceilings, gas F/P, ceramic tile & laminate floors, functional kitchen with lots of cabinets & counter space, tile backsplash & S/S appliances, huge primary suite with a large W/I closet & roomy 4-pce ensuite with jetted tub, CENTRAL A/C, insuite laundry & storage, large west facing balcony, etc. This quiet and beautifully maintained ADULT BUILDING (18+) offers impressive amenities, including a CAR WASH, THEATRE ROOM, SOCIAL ROOM WITH KITCHEN, FIREPLACE & POOL TABLE, EXERCISE ROOM WITH SAUNA, STEAM ROOM & WHIRLPOOL and OUTDOOR PATIO WITH BBQ. Fantastic location just steps to the ravine, parks, trails, restaurants, shopping & transit and with easy access to major freeways.