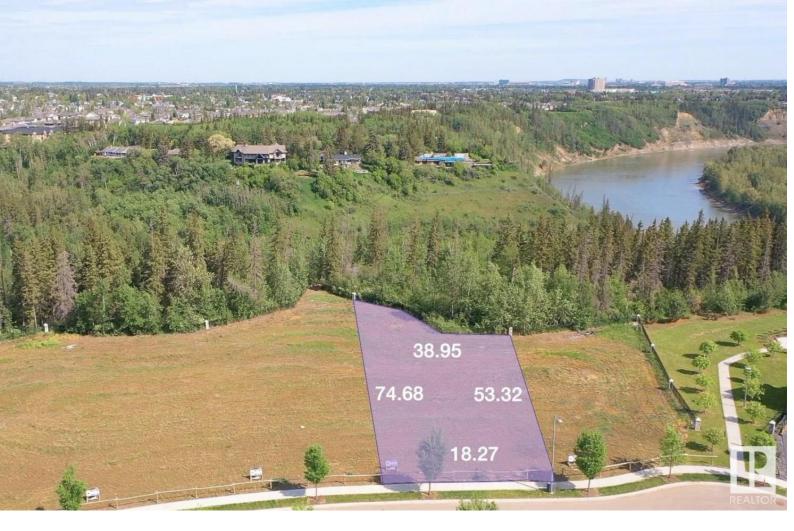

## 4161 CAMERON HEIGHTS Point(e) Edmonton AB

Ready to enjoy gorgeous views of the river valley from the comfort of your own home? Look no further: RIVERPOINTE AT CAMERON HEIGHTS! Build your dream home overlooking the Whitemud Creek Ravine or North Saskatchewan River, with the home builder of your choice! This fantastic lot is located minutes to all amenities, including; schools, walking trails, the Currents of Windermere, shopping, restaurants, rec centers, movie theatre and easy access to most of the city and the airport! Enjoy all of these amenities from the private setting of your new home backing onto the trees! Listing Presented By: