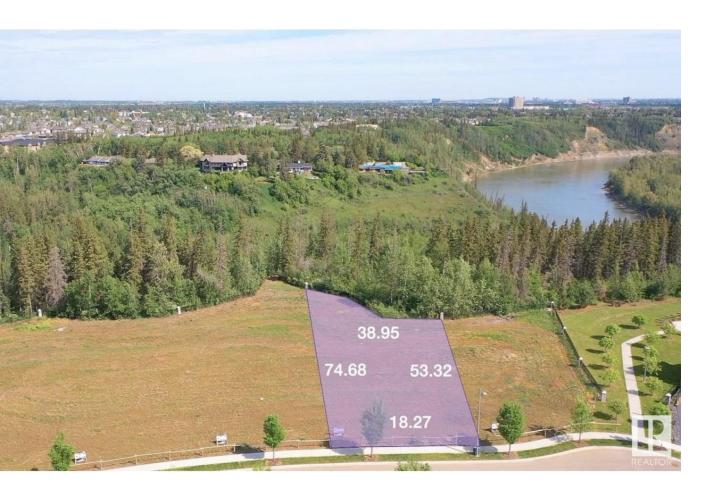

## Edmonton Alberta

\$675.000

Ready to enjoy gorgeous views of the river valley from the comfort of your own home? Look no further: RIVERPOINTE AT CAMERON HEIGHTS! Build your dream home overlooking the Whitemud Creek Ravine or North Saskatchewan River, with the home builder of your choice! This fantastic lot is located minutes to all amenities, including; schools, walking trails, the Currents of Windermere, shopping, restaurants, rec centers, movie theatre and easy access to most of the city and the airport! Enjoy all of these amenities from the private setting of your new home backing onto the trees! (id:6769)