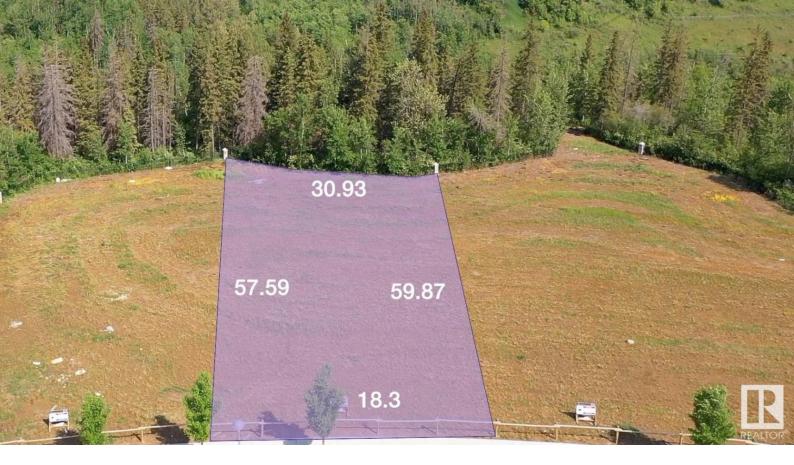

## 4165 CAMERON HEIGHTS Point(e) Edmonton AB \$661,500

Ready to enjoy gorgeous views of the river valley from the comfort of your own home? Look no further: RIVERPOINTE AT CAMERON HEIGHTS! Build your dream home overlooking the Whitemud Creek Ravine or North Saskatchewan River, with the home builder of your choice! This fantastic lot is located minutes to all amenities, including; schools, walking trails, the Currents of Windermere, shopping, restaurants, rec centers, movie theatre and easy access to most of the city and the airport! Enjoy all of these amenities from the private setting of your new home backing onto the trees!