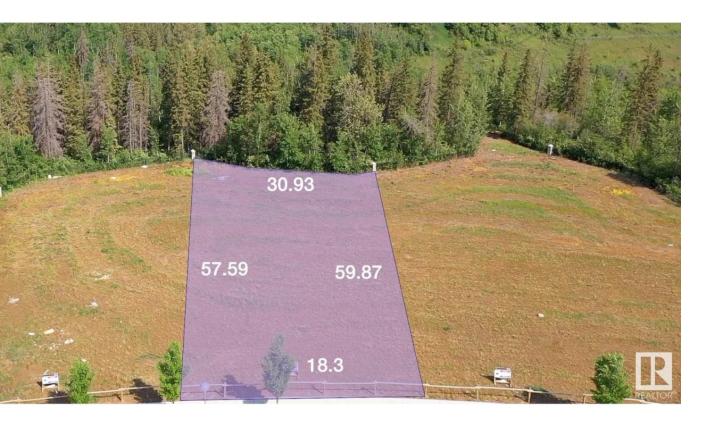

## Edmonton Alberta

\$661,500

Ready to enjoy gorgeous views of the river valley from the comfort of your own home? Look no further: RIVERPOINTE AT CAMERON HEIGHTS! Build your dream home overlooking the Whitemud Creek Ravine or North Saskatchewan River, with the home builder of your choice! This fantastic lot is located minutes to all amenities, including; schools, walking trails, the Currents of Windermere, shopping, restaurants, rec centers, movie theatre and easy access to most of the city and the airport! Enjoy all of these amenities from the private setting of your new home backing onto the trees! (id:6769)