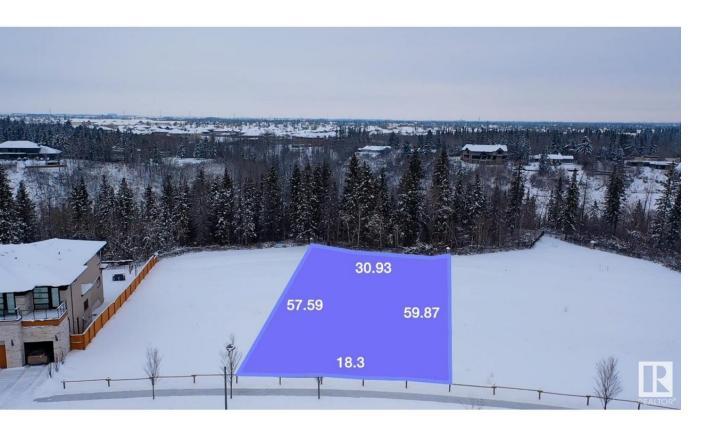

## Edmonton Alberta

\$661,500

Ready to enjoy gorgeous views of the river valley from the comfort of your own home? Look no further: RIVERPOINTE AT CAMERON HEIGHTS! Build your dream home overlooking the Whitemud Creek Ravine or North Saskatchewan River, with the home builder of your choice! This fantastic lot is located minutes to all amenities, including; schools, walking trails, the Currents of Windermere, shopping, restaurants, rec centers, movie theatre and easy access to most of the city and the airport! Enjoy all of these amenities from the private setting of your new home backing onto the trees! (id:6769)