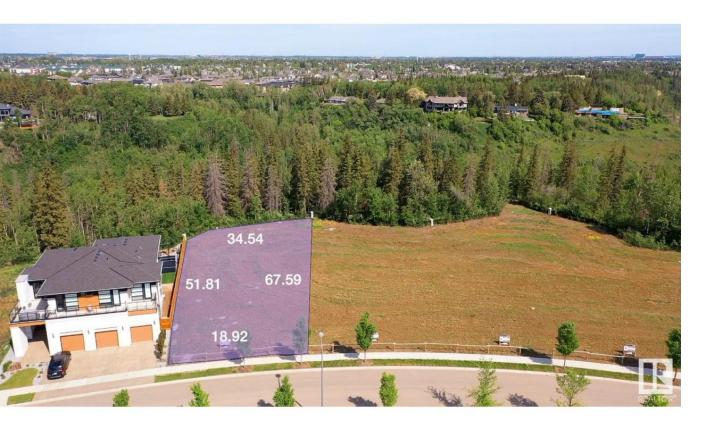

## Edmonton Alberta

\$643,500

Ready to enjoy gorgeous views of the river valley from the comfort of your own home? Look no further: RIVERPOINTE AT CAMERON HEIGHTS! Build your dream home overlooking the Whitemud Creek Ravine or North Saskatchewan River, with the home builder of your choice! This fantastic lot is located minutes to all amenities, including; schools, walking trails, the Currents of Windermere, shopping, restaurants, rec centers, movie theatre and easy access to most of the city and the airport! Enjoy all of these amenities from the private setting of your new home backing onto the trees! (id:6769)