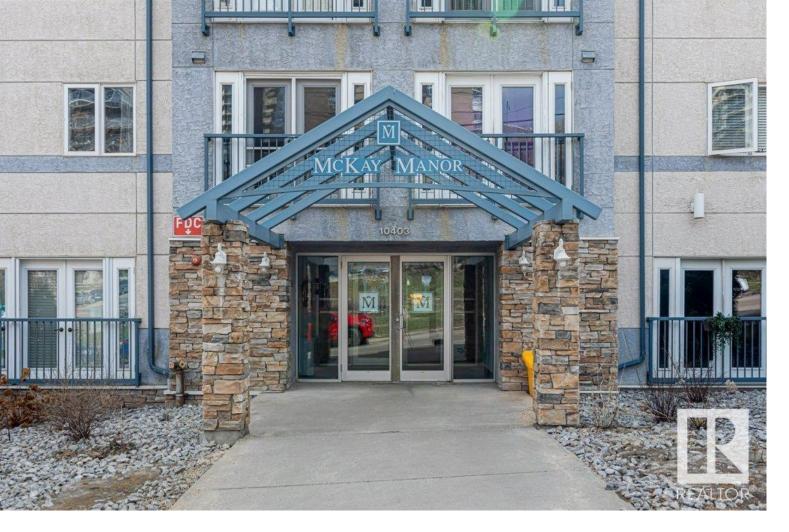

# Edmonton Alberta \$280,000

Stunning South-Facing, Top Floor, Corner Unit, Condo Downtown, close to the RiverValley with Breathtaking Views. This beautifully updated 2-bedroom, 2-bathroom condo, offering a perfect blend of comfort, style, and convenience. Step inside to discover brand-new flooring that flows seamlessly throughout the open-concept living space. The unit is flooded with natural light thanks to its south-facing exposure, creating a warm and inviting atmosphere from morning to evening. Enjoy cooking in the well-appointed kitchen, convenient In-suite laundry, Titled Underground Parking, relax in the spacious living area with a gas fireplace, or step out onto the large private balcony to take in panoramic views that stretch for miles, perfect for morning coffee or evening sunsets. Building Includes a Gym, Courtyard and social Room. (id:6769)