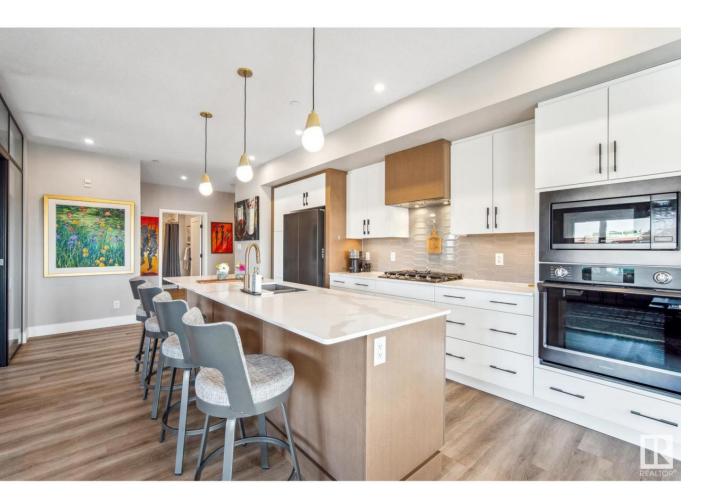

## Edmonton Alberta

\$819,900

Luxury Living in Magrath - Incredible Whitemud Creek views! Downsize without compromise in this stunning 4th-floor corner unit located in one of Edmonton's most desirable communities. With over 1,750 sqft. of thoughtfully designed living space, this 2-bedroom + den, 2-bathroom, 2 parking stall + large storage rm condo combines elegance, space, and convenience. Enjoy breathtaking south and southwest views of Whitemud Creek Ravine from your expansive wrap-around deck. The open-concept layout is complemented by high-end finishes, modern fixtures, and premium appliances, including a gas cooktop. Natural light fills the spacious interior, offering both comfort and sophistication. Building amenities include a gym, yoga studio, owners' lounge with chef's kitchen, games room, art/craft studio, bike storage, dog grooming room, and rooftop patio. This is the perfect opportunity for those seeking a luxurious, low-maintenance lifestyle without sacrificing space or quality. Welcome to effortless living in Magrath. (id:6769)