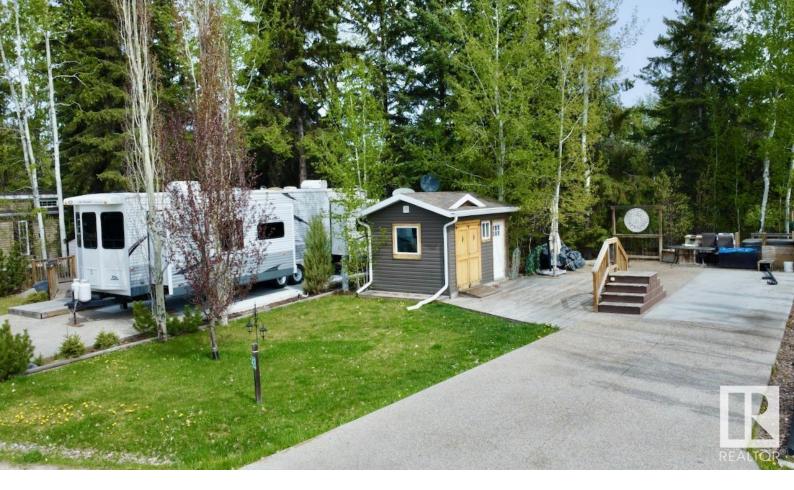

## Rural Parkland County Alberta

\$135,000

Live the Resort Life Year-Round; Your Turn Key RV Luxury Lot awaits in The Meadows! Step into comfort, convenience, and lifestyle with this fully developed RV lot, perfectly positioned in the sought-after Meadows community. Located beside the 5th hole, this private, treed oasis offers the best of both worlds: tranquil seclusion and prime access. The lot has exposed aggregate concrete, a spacious shed with bunkhouse potential, a golf cart, hot tub, and lawn furniture. As a proud owner, you gain access to Golf, Playgrounds, Rec Center, Pickleball & Basketball Courts all accessible by golf cart. Enjoy the peace of mind of the city water system, a rare bonus in resort living! Whether you're soaking in the summer sun or embracing a cozy winter escape, The Meadows is a true 4-season resort built for how you really want to live. Your best lifestyle starts here. Don't just visit, stay, play, and thrive at The Meadows. (id:6769)