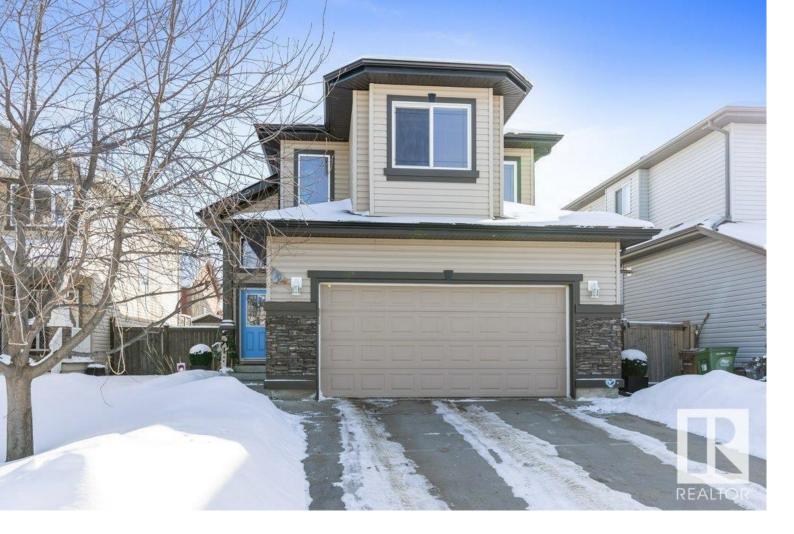

## St. Albert Alberta

\$509,900

Located on quiet crescent close to parks and walking trails, discover this FULLY FINISHED Daytona built bilevel. The main floor has a gorgeous DARK MAPLE kitchen with corner pantry, island with raised eating bar, glass tile backsplash and stainless steel appliances. There is a large breakfast nook, a flex room (perfect for formal dining, den or office) and an open concept great room. Completing the main floors is a bedroom and 4pce bathroom. The master bedroom is upstairs and your own private retreat with a 4 pce ENSUITE with separate shower and soaker tub and huge WALK IN CLOSET. The fully finished basement offers TWO additional bedrooms, 3pce bath, large family room with GAS FIREPLACE and 9' CEILINGS. The yard is fully fenced and landscaped. Complete with CENTRAL AIR CONDITIONING. Amazing family home in a fantastic location! (id:6769)