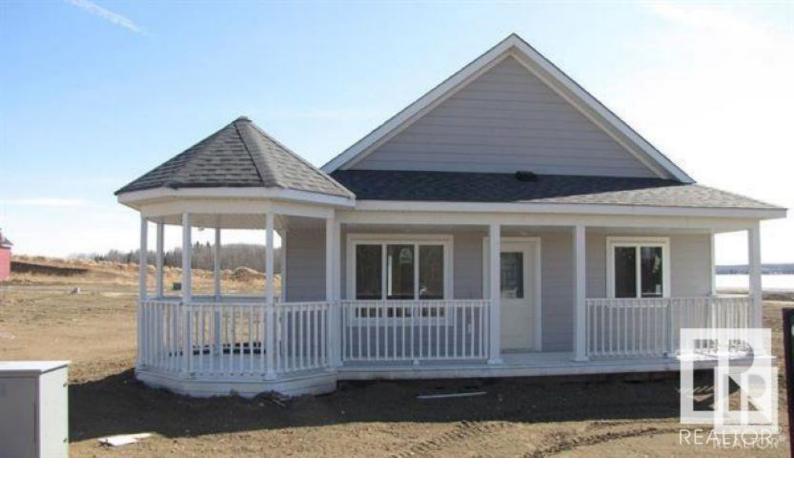

## Rural Lac Ste Anne County Alberta

\$89.900

Unfinished Executive 2 Bedroom Cabin at Isle Lake in FORECLOSURE! Bare Land Condominium. The home is at primed drywall, you get to pick all your finishes! Four foot high concrete crawl space. Exterior features a full length covered front porch, gazebo and fireproof hardie board siding. Laundry is behind the kitchen for stackable machines. Patio doors lead to the back deck. Living room has large windows looking onto the front deck. Double doors lead into the primary bedroom, mirrored closest doors and a view of the lake. Second bathroom and 4 piece bathroom finishes the cabin! THE SERVICES IN THIS PROJECT ARE CURRENTLY NOT WORKING AND THE ESTIMATE IS AT LEAST A YEAR. SELLER WILL ENTERTAIN OFFERS FOR THE BUILDING ONLY. (id:6769)