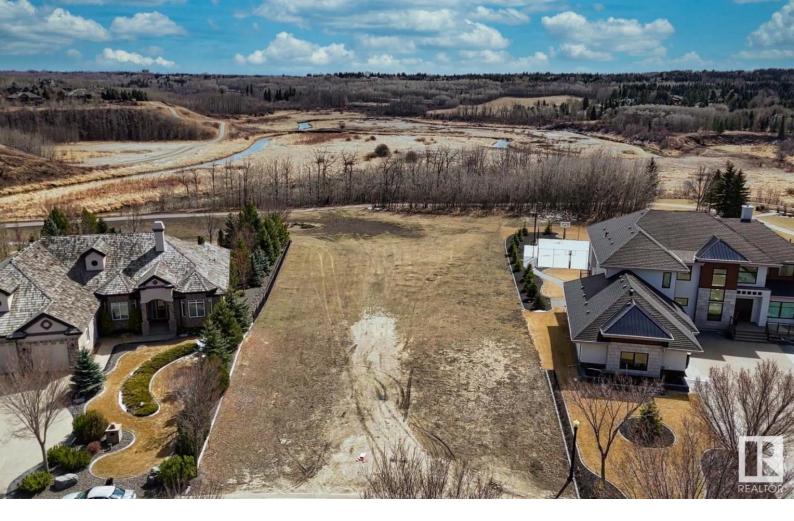

## 42 Pinnacle Way Rural Sturgeon County AB \$669,900

Welcome to your slice of paradise! Nestled within the prestigious Pinnacle Ridge Estates, this exceptional walkout lot spans over a generous half-acre, boasting breathtaking views overlooking the serene Sturgeon River. With city water and sewer services fully serviced, this prime parcel of land presents an unparalleled opportunity to bring your architectural vision to life. Whether you envision a sprawling estate or a cozy retreat, the possibilities are limitless. Just minutes away from both Edmonton and St. Albert, and with seamless access to the Anthony Henday Drive, enjoy the serenity of rural living without sacrificing urban amenities.