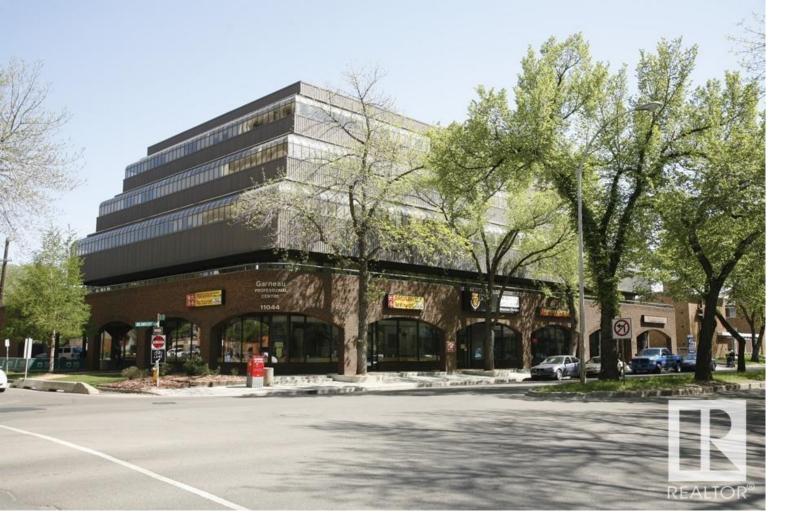

## Edmonton Alberta \$250,000

The Garneau Professional Centre is located on Whyte Ave within walking distance to the U of A. This building has recently been converted into condos, meaning these units have never been for sale individually until now. Excellent opportunity for owner/user groups. Instead of paying rent, build equity and put your money back into your pocket. Ideal for medical and professional users. Building Features include underground parking, ample visitor parking, signage opportunities facing Whyte Avenue traffic, elevators and over \$1M in common area renovations. There are several size options available from 732 Sq. Ft. up to 8,353 Sq. Ft. with a healthy mix of developed medical and office space as well as some raw units ready for your customization. (id:6769)