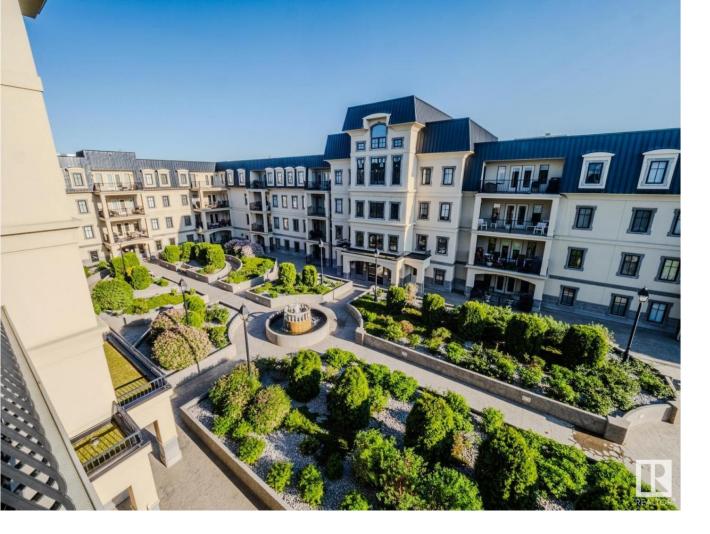

## Edmonton Alberta

\$548,800

When all you want is the very best this elegant condo is located at the award-winning Chateaux at Whitemud Ridge with stunning courtyard views! When you want the top-floor open concept plan with 9' ceilings this condo has it all! New gourmet kitchen is great for cooking, entertaining, new appliances, quartz countertops, with over hang to seat your guests & a bar cooler to offer them a chilled drink. Spacious living room features big windows & lots of natural sunlight. Master bedroom is massive & comes with a 5-piece spa-like ensuite & a dream walk-in closet. Air conditioning, in-suite laundry, outdoor 8x18 ft. patio with gas BBQ hookup & direct access from both bedrooms & the living room. 2 underground titled parking stalls & 2 covered storage rooms are included! Building amenities includes social room with a kitchen, lounge/games room, theater room, gym fitness center, a steam room, 2 car wash bays, a security gate, security cameras & an amazing on-site person who is spot on when you need him. (id:6769)