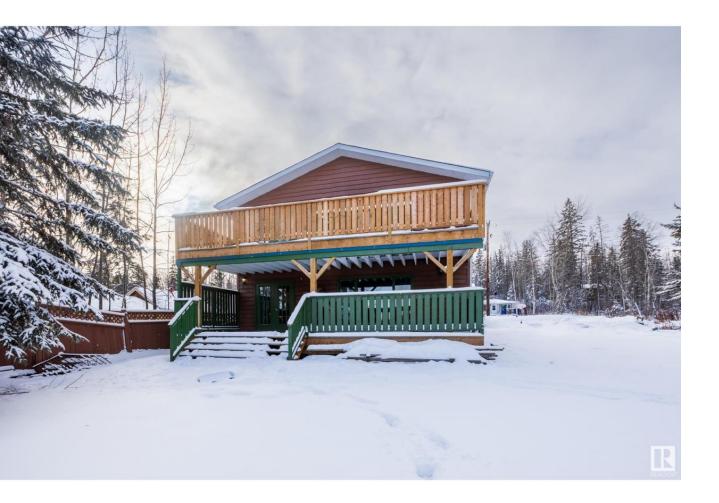

## Rural Lac Ste Anne County Alberta

Nestled along a serene lakeside, this stunning 2,284 sq ft home offers the perfect retreat. 4 bedrooms, 3 bathrooms, and 3 cozy fireplaces. There's a spacious office, a large country kitchen with a cozy adjoining den, hardwood floors, and an expansive open living/dining area that leads out to the lower deck and lakeside walkout. The master retreat boasts its own private lakeside balcony, providing tranquil views of the water and miles of shoreline to explore. The 36x24 garage offers plenty of space for all your toys. Set in the welcoming community of Sandy Beach, just 35 km northwest of Edmonton, this home is perfect for making lasting memories with family and friends. (id:6769)