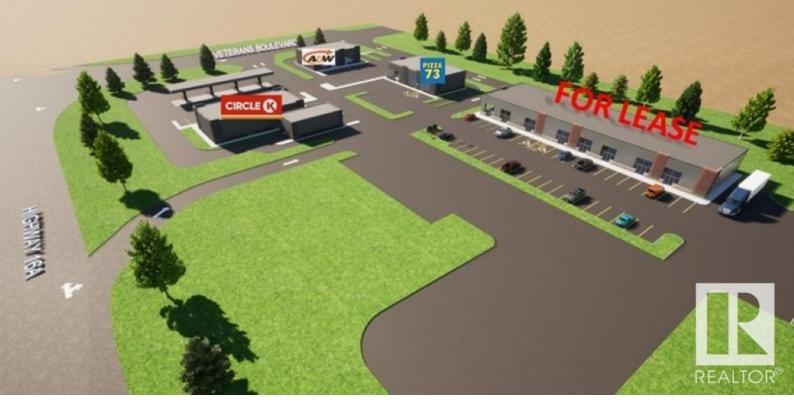

## Stony Plain Alberta

\$28

New Centre NOW LEASING in Park West Crossing! Introducing the brand new Retail Development on the SW corner of Veterans Boulevard and Highway 16A in Stony Plain! With national retailers such as A&W, Circle K, Esso, and Pizza 73, this is a prime retail opportunity if you are looking for exposure and vehicle traffic! Park West provides a can't miss location being just off Highway 16A, with traffic of over 29,000 vehicles per day. This includes vehicles of local Stony Plain residents, as well as traffic coming from Spruce Grove and Edmonton! Wahoo Swim School and a brand new daycare will also be coming in the Fall of 2024, increasing the attractiveness of the area. Don't miss your chance to secure space! (id:6769)