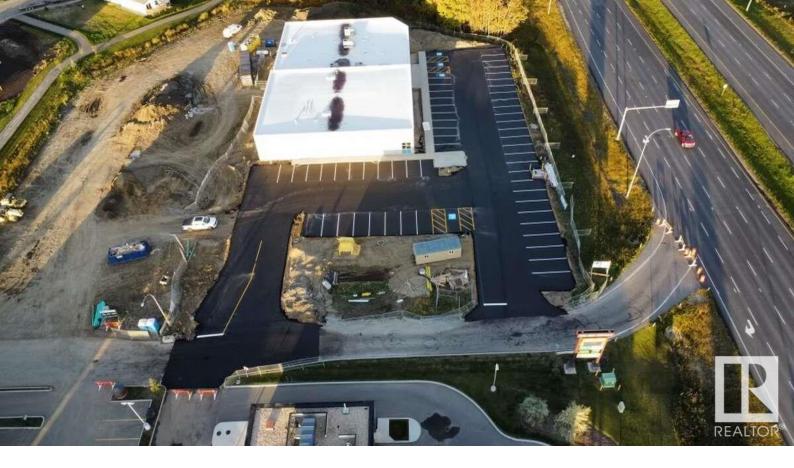

## Stony Plain Alberta

\$38

For more information, please click on View Listing on Realtor Website. New Retail units form size 985-4180 Sq Ft on prime location with Direct Exit on Highway 16A and Veterans Boulevard in Stoney Plain with traffic of over 29,000 Vehicles per day. Busy plaza with other popular businesses like A&W, Circle K, Esso, Wahoo Swim School, Day care, Pizza 73, Liquor Store and others. Perfect Opportunity to open your Restaurant, ice cream shop, Pharmacy, Medical Clinic, Barber Shop, Educational classes and many more. Photos contain rendering drawing. Construction to be completed still. Taxes not yet assessed. (id:6769)