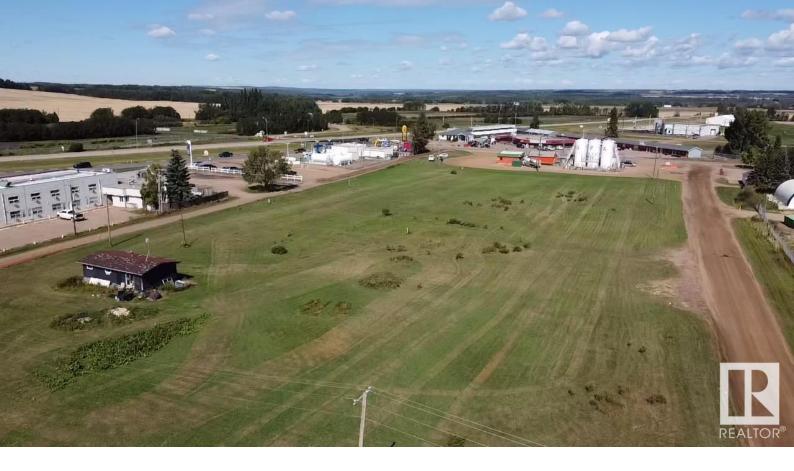

## Smoky Lake Town Alberta \$199,900

PRIME LOCATION. 3.92 acres of premium commercial land, including a cozy open-beam cedar bungalow, which may be used as office and/or on-site lodging. This great commercial parcel is conveniently located near Highway 28 and next to an important business core in Smoky lake. Flat land with all services on-site. Main features of this commercial lot include: Direct access to Highway 28 (high traffic area), located within the town of Smoky Lake, vehicular access on 4 sides, adjacent businesses: (2 X hotels and restaurants, 2 X gas stations, UFA cardlock, market gardens). This land also sits next to the popular Iron Horse Trail, which accommodates year-round Off-road vehicular traffic. (id:6769)