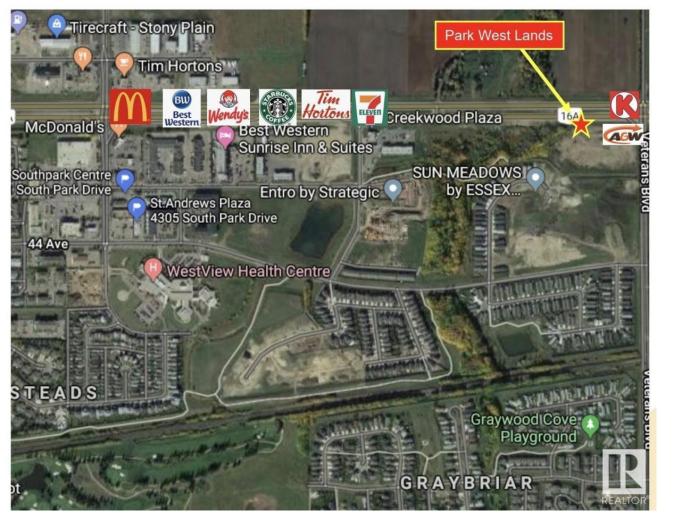

## Stony Plain Alberta

\$1,020,000

New prime development land available in Park West Crossing! On the SW corner of Veterans Boulevard and Highway 16A in Stony Plain! With national retailers such as A&W, Circle K, Esso, and Pizza 73, this is a prime development opportunity! Park West provides a can't miss location for commercial investors, being just off Highway 16A with traffic of over 29,000 vehicles per day. This includes vehicles of local Stony Plain residents, as well as traffic coming from Spruce Grove and Edmonton! This also provides opportunity if your looking for Multi-Unit residential development being close to restaurants, a daycare, a swim school, and other convenient amenities, increasing the attractiveness of the area. (id:6769)