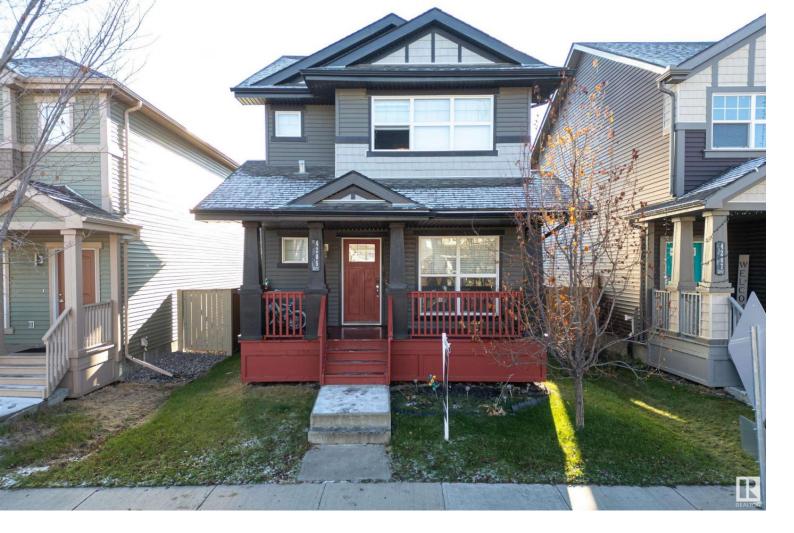

## 4205 Orchards Drive Edmonton AB

\$459.000

Welcome to this 2-storey home nestled in the neighborhood of Orchards at Ellerslie! Upon entrance you'll immediately notice the OPEN FLOORPLAN & ample amts of NATURAL LIGHT gracing the main level! There's a MUDROOM & 2PC BATH on your way to the INCREDIBLE kitchen that hosts SPARKLING STAINLESS STEEL APPLIANCES, a CORNER PANTRY, CLASSIC CABINETRY, & seamlessly flows to the dining area! Living room is adjacent & has a GORGEOUS FEATURE WALL & BEAUTIFUL WINDOWS! Upstairs you'll find the SPACIOUS PRIMARY BDRM complete with a WIC & 4PC ENSUITE, 2 MORE BDRMS, LAUNDRY, & 4PC BATH! The FULLY-FENCED BACKYARD provides access to the DBL GARAGE DETACHED, & also boasts a LARGE DECK that's PERFECT for enjoying time outdoors! You'll have FULL ACCESS to the Orchards Residence Clubhouse which includes so many perks like: spray park, skating rink, leisure rink, tennis/basketball courts, playground! There are also MANY programs offered at a DISCOUNTED rate for members & FREE family events throughout the year! WELCOME HOME!