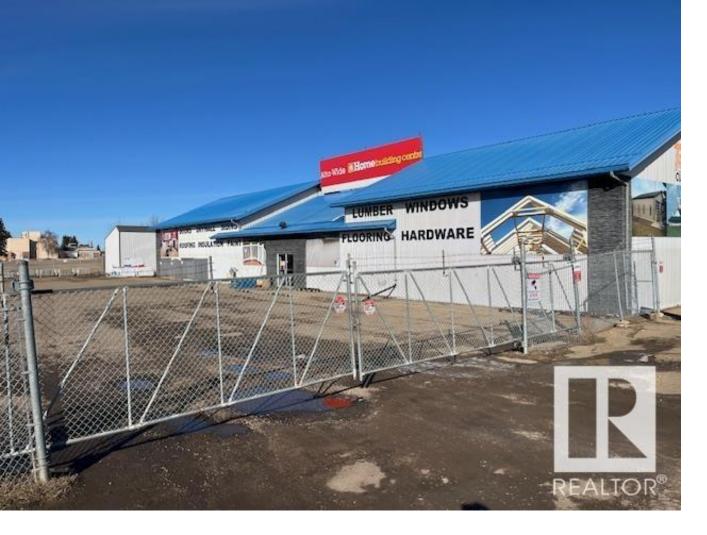

## Vegreville Alberta

\$750,000

Over 7000sq.ft of commercial space on 3.26 acres of land. Located on the East Side of Vegreville just of Hwy 16A. The Retail Showroom is 5676 sq.ft and the warehouse/storage having 1656sq.ft. there is also a mezzanine office/storage with 482 sq. ft. The land is fenced and has several storage spaces. The main building has a ceiling height of 12 ft. and concrete slab flooring. West side of building is paved for parking the east side has the addition acres for storage(compacted gravel) This building is in a prime location for a new business venture. (id:6769)