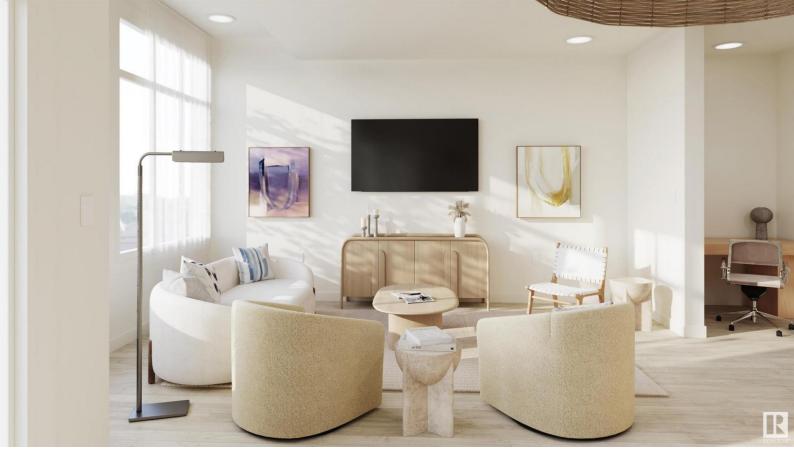

## 4207 206 Street Edmonton AB

\$564,900

Welcome home to the 'Willow' in Edgemont Place by multi-award-winning builder, Rohit! This gorgeous 2-storey home features an open-concept plan, and the magazine-worthy "Ethereal Zen" interior design. Enjoy the open concept living area with soaring ceilings and modern & natural finishings throughout. The kitchen is a chef's dream with massive quartz island, ample cabinetry & pantry. The adjacent dining is the perfect spot to host your dinner parties! Primary bedroom on upper level is your own personal oasis with a 4pce ensuite & a wide walk-in closet. Two more bedrooms with a 4pce main bath, an office, a bonus room and the front attached garage. Unbelievable proximity to commercial amenities, recreation facilities and schools, see document tab for further info! Property under construction - the first 4 photos show the interior colours and the others show the layout. Photos/renderings may differ. Please refer to the floor plan for layout.