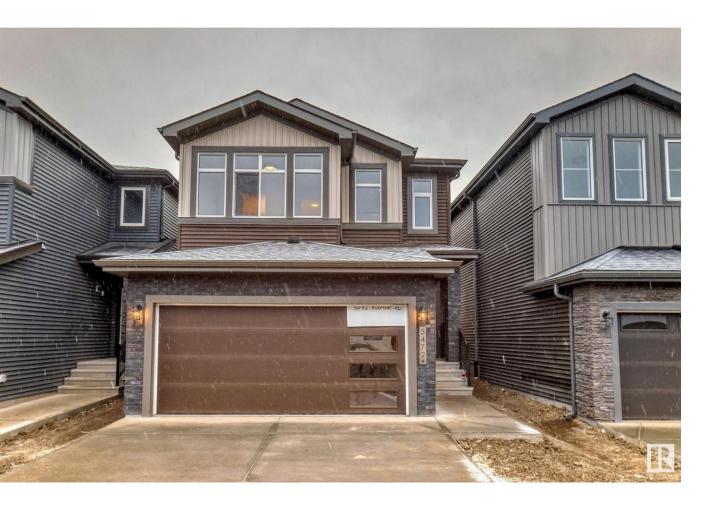

## Edmonton Alberta

\$574,900

SEPARATE SIDE ENTRANCE! Welcome home to the 'Sicily' in Edgemont Place by multi-award-winning builder, Rohit! This gorgeous 2-storey home features an open-concept plan, and the magazine-worthy Ethereal Zen interior design. Enjoy the open concept living area with soaring ceilings and modern & natural finishings throughout. The kitchen is a chef's dream with massive quartz island, ample cabinetry & corner pantry. The adjacent dining is the perfect spot to host your dinner parties! Primary bedroom on upper level is your own personal oasis with a 4pce ensuite & a wide walk-in closet. Two more bedrooms with a 4pce main bath and laundry round out this level of this home! ADDITIONAL FEATURES: great pocket office, den, bonus room and front attached garage. Unbelievable proximity to commercial amenities, recreation facilities and schools, see document tab for further info! Property is under construction, photos/renderings may differ. Please refer to the floor plan for layout. (id:6769)