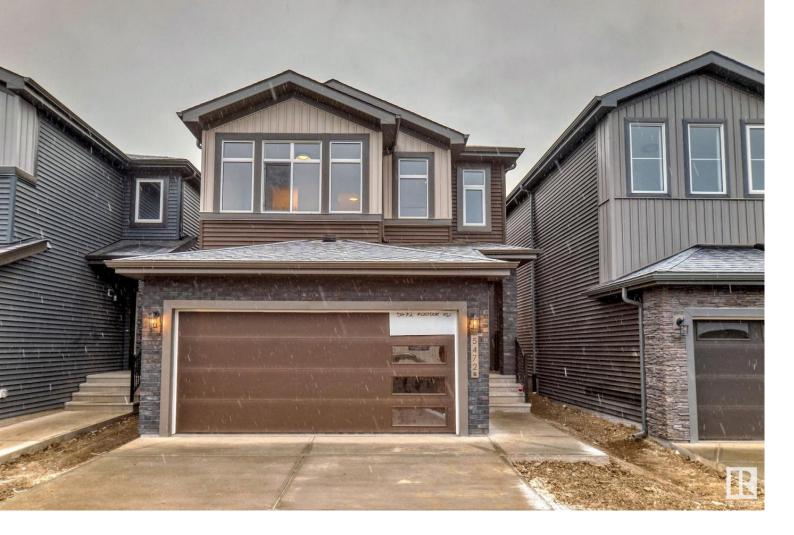

## 4211 206 Street Edmonton AB

\$574,900

SEPARATE SIDE ENTRANCE! Welcome home to the 'Sicily' in Edgemont Place by multi-award-winning builder, Rohit! This gorgeous 2-storey home features an open-concept plan, and the magazine-worthy "Ethereal Zen" interior design. Enjoy the open concept living area with soaring ceilings and modern & natural finishings throughout. The kitchen is a chef's dream with massive quartz island, ample cabinetry & corner pantry. The adjacent dining is the perfect spot to host your dinner parties! Primary bedroom on upper level is your own personal oasis with a 4pce ensuite & a wide walk-in closet. Two more bedrooms with a 4pce main bath and laundry round out this level of this home! ADDITIONAL FEATURES: great pocket office, den, bonus room and front attached garage. Unbelievable proximity to commercial amenities, recreation facilities and schools, see document tab for further info! Property is under construction, photos/renderings may differ. Please refer to the floor plan for layout.