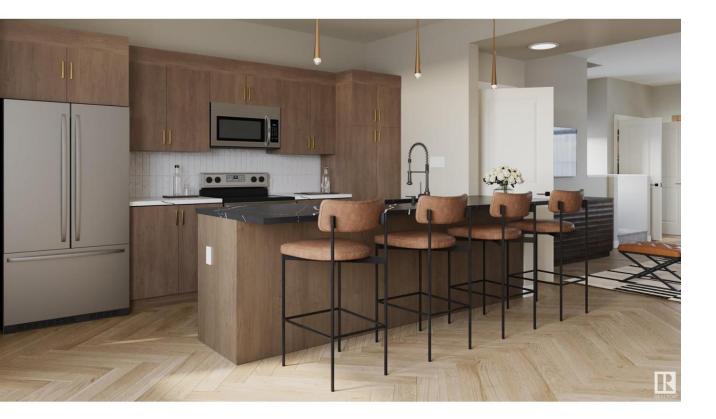

## Edmonton Alberta \$584,900

Welcome home to the 'Sydney' in Edgemont Place by multi-award-winning builder, Rohit! This gorgeous 2storey features an open-concept plan, and the timeless Neoclassical Revival designer-package. The main-floor features 9 ceilings and large windows allowing natural light to pour in. The kitchen is a chef's dream with ample counter space, stylish cabinetry and pantry. The adjacent dining is the perfect spot to host your dinner parties, and provides access to back yard! Primary bedroom on upper level is your own personal oasis with a 4pce ensuite & a wide walk-in closet. Three more bedrooms with a 4pce main bath, a bonus room and a laundry round out this level of this home! ADDITIONAL FEATURES: Mudroom, den and front attached garage. Unbelievable proximity to commercial amenities, recreation facilities and schools, see document tab for further info! Property under construction - the first 4 photos show the interior colours and the rest display layout. Photos/renderings may differ. (id:6769)