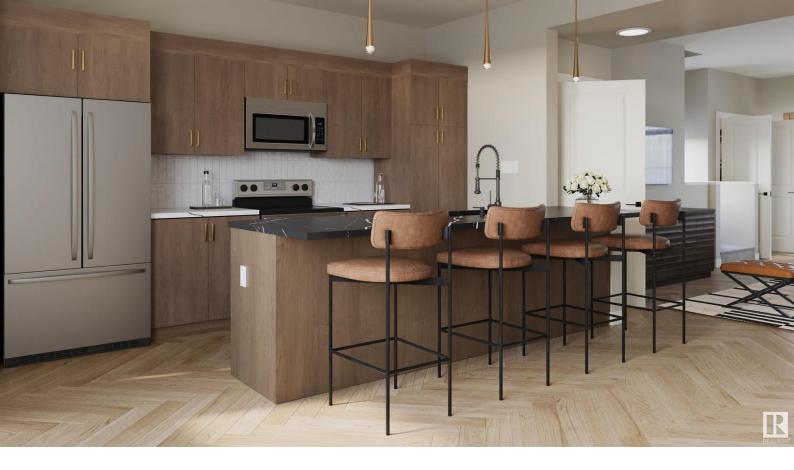

## 4215 206 Street Edmonton AB

\$584,900

Welcome home to the 'Sydney' in Edgemont Place by multi-award-winning builder, Rohit! This gorgeous 2-storey features an open-concept plan, and the timeless "Neoclassical Revival" designer-package. The mainfloor features 9' ceilings and large windows allowing natural light to pour in. The kitchen is a chef's dream with ample counter space, stylish cabinetry and pantry. The adjacent dining is the perfect spot to host your dinner parties, and provides access to back yard! Primary bedroom on upper level is your own personal oasis with a 4pce ensuite & a wide walk-in closet. Three more bedrooms with a 4pce main bath, a bonus room and a laundry round out this level of this home! ADDITIONAL FEATURES: Mudroom, den and front attached garage. Unbelievable proximity to commercial amenities, recreation facilities and schools, see document tab for further info! Property under construction - the first 4 photos show the interior colours and the rest display layout. Photos/renderings may differ.