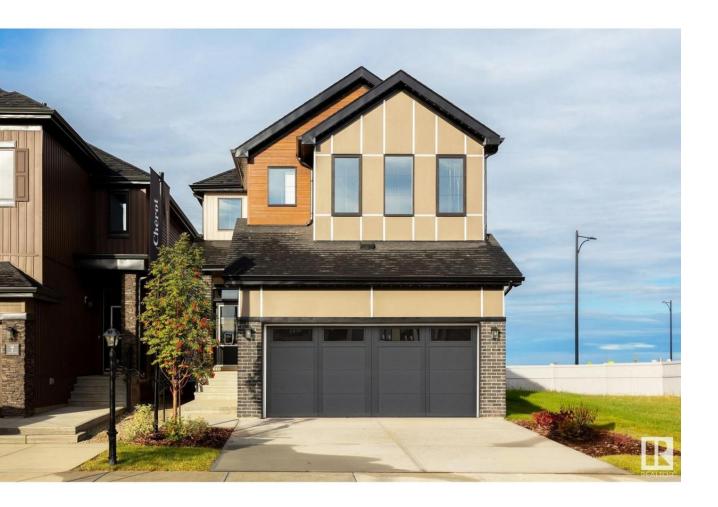

## Edmonton Alberta

\$614,900

Welcome home to the 'Willow' in Edgemont Place by multi-award-winning builder, Rohit! This gorgeous 2-storey home features an open-concept plan, and the magazine-worthy "Neoclassical Revival" interior design. Enjoy the open concept living area with soaring ceilings and modern & natural finishings throughout. The kitchen is a chef's dream with massive quartz island, ample cabinetry & pantry. The adjacent dining is the perfect spot to host your dinner parties! Primary bedroom on upper level is your own personal oasis with a 4pce ensuite & a wide walk-in closet. Two more bedrooms with a 4pce main bath, an office, a bonus room and the front attached garage. Unbelievable proximity to commercial amenities, recreation facilities and schools, see document tab for further info! Property under construction - Photos/renderings are of a different home. Please refer to the floor plan for layout. (id:6769)