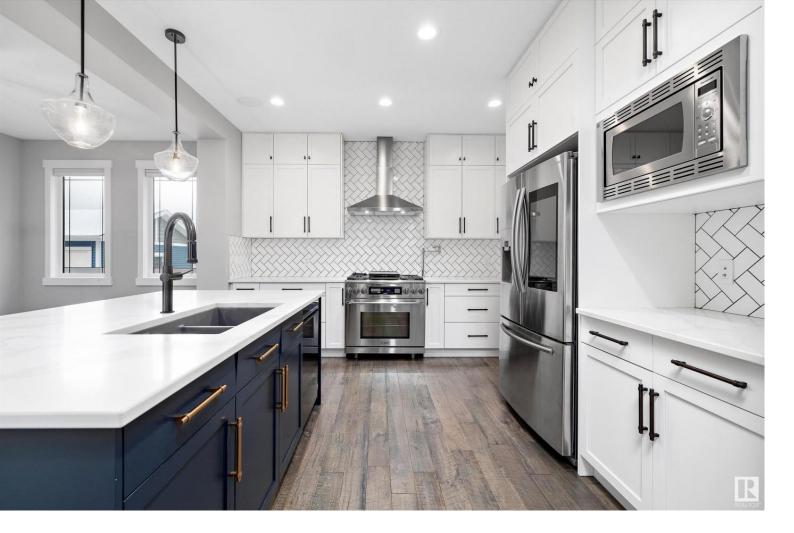

## 4229 VETERANS Way Edmonton AB

\$879,900

Gorgeous COVENTRY BUILT 2578+ sq. ft. TIMELESS 2 STOREY plus a TRIPLE GARAGE with a LEGAL SUITE UPSTAIRS featuring AC & a BALCONY! Below replacement this STUNNING HOME offers a large traditional foyer with PARQUET TILE FLOORS & FRENCH DOORS to either the lovely LIVINGROOM with COFFERED CEILINGS or the DEN with a 1/2 bath. The SUNLIT GREATROOM offers a GENEROUS DINING AREA & contemporary WHITE KITCHEN featuring a CONTRASTING ISLAND, STAINLESS APPLIANCES with DACOR GAS STOVE, European backsplash, QUARTZ COUNTERS, BUTLERS PANTRY, engineered HARDWOOD flooring & access to the BACK DECK & YARD. Up to the BONUS LOFT/COMPUTER AREA & 2 bedrooms WITH WI CLOSETS & a 4 piece bathroom. The primary features a SPA ENSUITE with SOAKER TUB, CUSTOM SHOWER & WALK THRU CLOSET into the handy LAUNDRY ROOM. The GARAGE offers a SPACIOUS SUITE BUILT BY COVENTRY, EXTRA INCOME \$\$\$\$ or SPACE FOR EXTENDED FAMILY. The BASEMENT is a BLANK SLATE ready for your own design. LOW MAINTENANCE YARD, AC, TIMELESS EXTERIOR & PERFECT LOCATION!