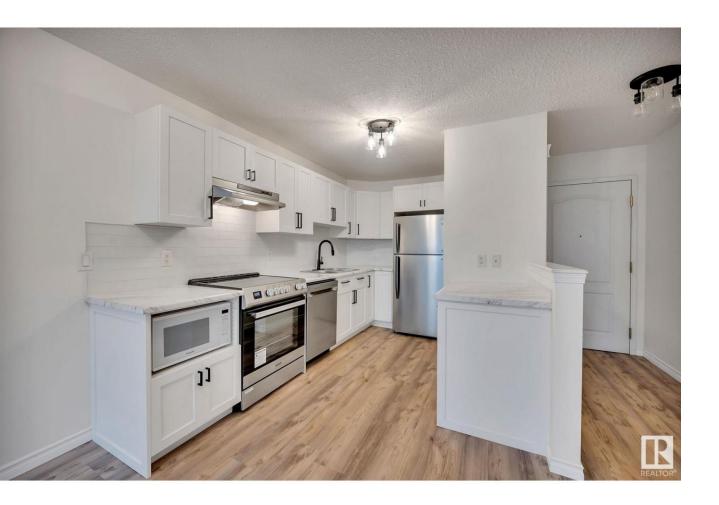

## Edmonton Alberta \$169,900

Welcome to Place at Lakeside!! This 55+ PENTHOUSE is a completely TURN KEY condo and has been tastefully RENOVATED with a brand new kitchen, appliances, all new flooring and a stunning bathroom fit for a queen. It is totally equipped for wheel chair or walker access with a lower microwave, front access stove and a bathroom that is customized for an easy flow into the step in shower. This property has a great view from the oversized balcony to the courtyard and includes UNDERGROUND PARKING, a car wash, a recreation room, and an fitness room. Located steps to the new LRT station, Grey Nuns Hospital, grocery shopping, bus station and tons of walking trails and restaurants. This property is a must see!!!! (id:6769)