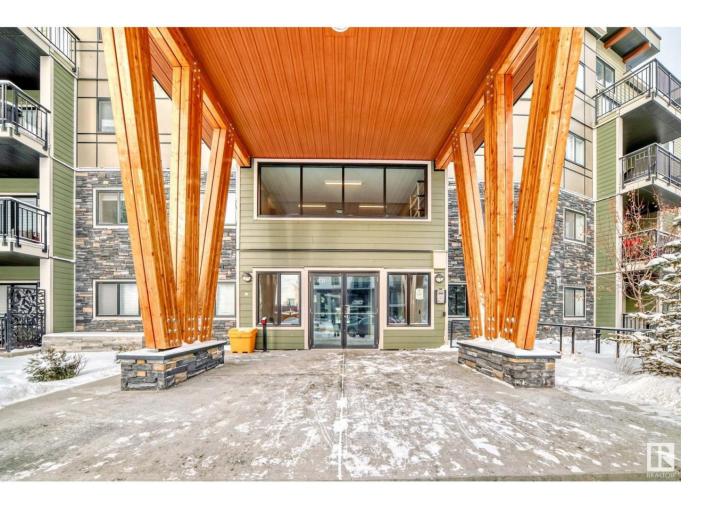

## Edmonton Alberta

\$379,000

The Holden, 1169 SQ FT (Builder's size) at The Connaught at Griesbach in the highly sought-after NW community of Griesbach, minutes to Edmonton's downtown. Close to elevators! This two bed, two bath condo has an open floor plan, in-suite laundry and energy efficient heat pump system for heating and cooling. Suite has an oversized south facing patio. Kitchen features Quartz surfaces for a modern touch, stainless steel appliances and soft-close cabinets and drawers. LVP flooring throughout with carpet in bedroom and LVT in bathroom. Enjoy your master suite with generously sized walk-in closet and ensuite. Socialize with friends & neighbours in the library, amenity room and in-building gym. One underground parking stall included with car wash bay for residents. Small pets up to 20lbs automatically approved, larger with board approval. Steps away from numerous amenities! Building treated with fire protectant during construction giving you peace of mind on your investment. (id:6769)