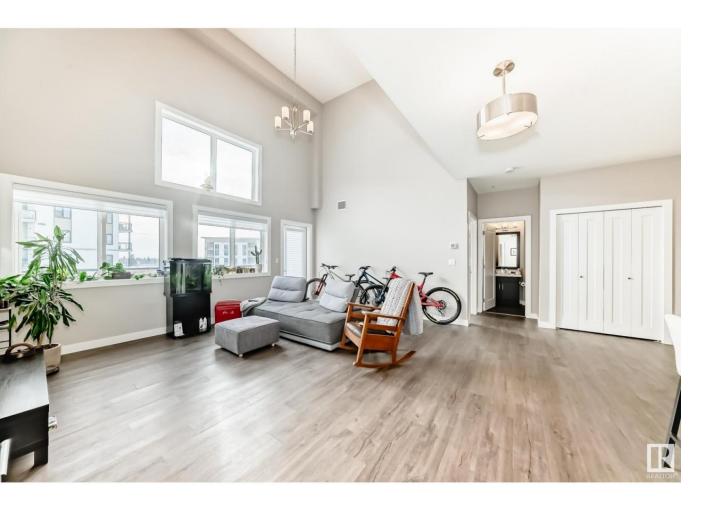

## Edmonton Alberta

\$374,900

The Holden, 1169 SQ FT (Builder's size) at The Connaught at Griesbach in the highly sought-after NW community of Griesbach, minutes to Edmonton's downtown. Close to elevators! This two bed, two bath condo has an open floor plan, in-suite laundry and energy efficient heat pump system for heating and cooling. Suite has an oversized south facing patio. Kitchen features Quartz surfaces for a modern touch, stainless steel appliances and soft-close cabinets and drawers. LVP flooring throughout with carpet in bedroom and LVT in bathroom. Enjoy your master suite with generously sized walk-in closet and ensuite. Socialize with friends & neighbours in the library, amenity room and in-building gym. One underground parking stall included with car wash bay for residents. Small pets up to 20lbs automatically approved, larger with board approval. Steps away from numerous amenities! Building treated with fire protectant during construction giving you peace of mind on your investment. (id:6769)

Living room  $5.18 \,\mathrm{m} \, \times \, 5.49 \,\mathrm{m}$ Kitchen  $2.92 \,\mathrm{m} \, \times \, 2.74 \,\mathrm{m}$ Primary Bedroom  $4.88 \,\mathrm{m} \, \times \, 4.27 \,\mathrm{m}$  **Bedroom 2** 3.05 m X 3.47 m **Laundry room** 2.13 m X 2.1 m Listing Presented By: