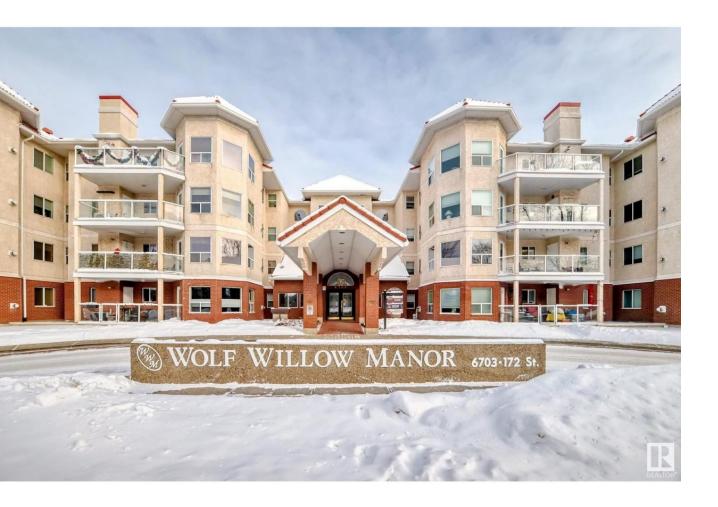

## Edmonton Alberta

\$237,000

Top floor in Wolf Willow Manor. Spectacular 55+ complex. 2 Bdrm/ 2 Bath. This bright & spacious suite boasts A/C, a gas fireplace open concept penthouse Well equipped kitchen with a large island and pantry, and a spacious dining room & family room which leads out to a generous sized balcony for relaxing & entertaining. Features a large master bedroom with a walk through closet and 4 pce. ensuite as well as a large 2nd bedroom, a 3 pce. main bath In-suite laundry/storage room. Upgraded with newer flooring, kitchen appliances and paint. Underground heated parking and a separate storage locker. This has various amenities such as recreational room, library, games room, exercise room, car wash bay in the underground parkade as well as a handyman workshop. Walking distance to YMCA, library, medical centers, restaurants, parks and shopping with easy access to all main freeways. Pet friendly building. Condo fee includes heat, water, cable & ext. maintenance. Quick possession available. (id:6769)