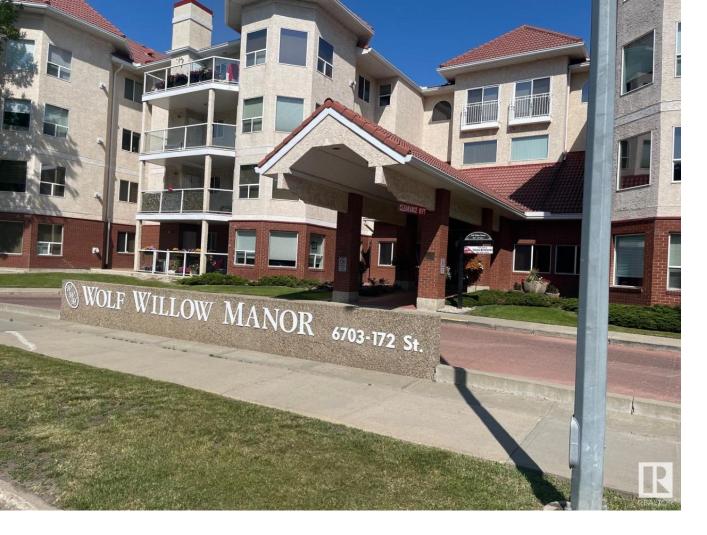

## 6703 172 Street 423 Edmonton AB

\$258,000

Welcome to WOLF WILLOW MANOR one of the preferred 55 plus adult living condo complexes in the city. The unit is a 2 bedroom, 2 bathroom top floor apartment style condo. The property shows well with a large kitchen with newer appliances & lots of cupboard space & island counter top that over looks a dining room and living room with a gas fireplace. The large master bedroom has a 4 piece en-suite and double closets. A good size second bedroom is ideal for guests or office use. The laundry includes a stacked washer and dryer combo. The complex itself offers a lot of amenities such as an exercise room, games room with pool table and shuffle board, a library, social room and so much more. A wash bay is included in the underground parking area to keep your car clean. The unit comes with one parking stall and storage in front of the stall.