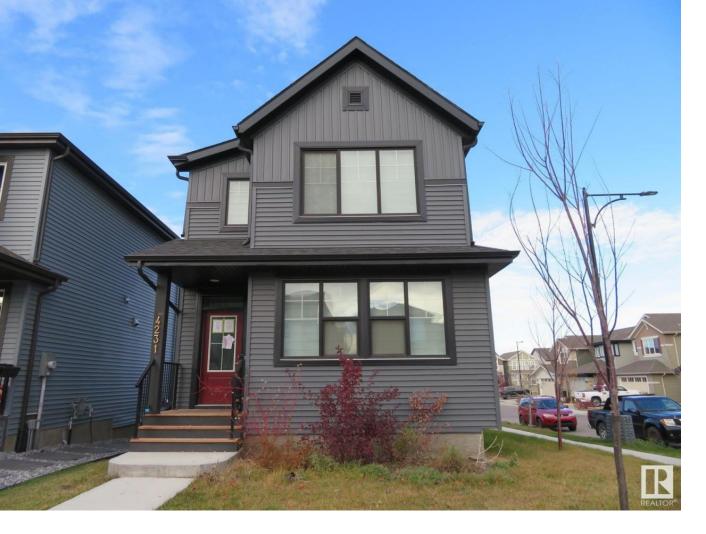

## Edmonton Alberta \$437,000

This over 1400 sq. ft, 2-storey home is located in a family friendly community of Chappelle in Southwest Edmonton. It has SIDE ENTRACE for added convenience, and a double detached garage. Open concept floor plan with 9' ceiling through-out the main floor. Spacious entrance opens into the large living room, a center kitchen that has ample counter space and huge island. Dinning room with a large window looking on the backyard. A 2-pc bath completes main floor. Upstairs finds laundry room and 3 good-sized bedrooms, a 4-pc main bath and a second floor laundry. Primary bedroom features walk-in closet and 4-pc ensuite bath. The basement is unfinished. Steps away from schools, shopping, parks, community outdoor fitness space, a spray park/playground, 2 NHL-sized skating rinks, gardens and a social house offering activities for all ages. (id:6769)