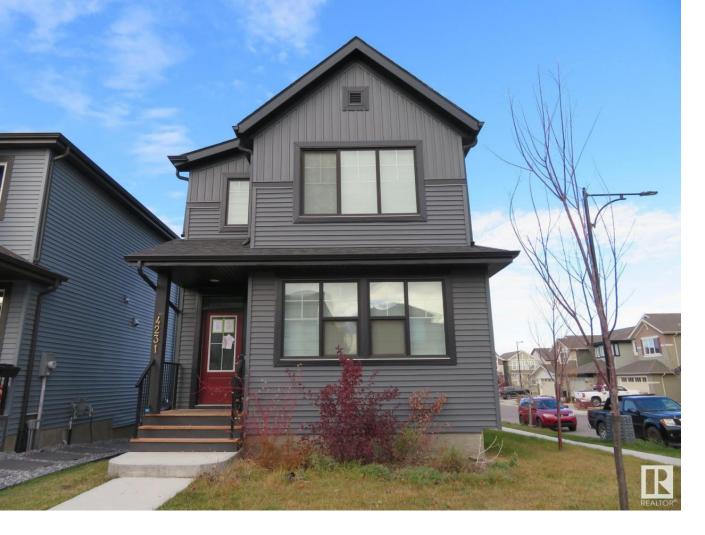

## 4231 CHICHAK Close Edmonton AB

\$437,000

This over 1400 sq. ft, 2-storey home is located in a family friendly community of Chappelle in Southwest Edmonton. It has SIDE ENTRACE for added convenience, and a double detached garage. Open concept floor plan with 9' ceiling through-out the main floor. Spacious entrance opens into the large living room, a center kitchen that has ample counter space and huge island. Dinning room with a large window looking on the backyard. A 2-pc bath completes main floor. Upstairs finds laundry room and 3 good-sized bedrooms, a 4-pc main bath and a second floor laundry. Primary bedroom features walk-in closet and 4-pc ensuite bath. The basement is unfinished. Steps away from schools, shopping, parks, community outdoor fitness space, a spray park/playground, 2 NHL-sized skating rinks, gardens and a social house offering activities for all ages.