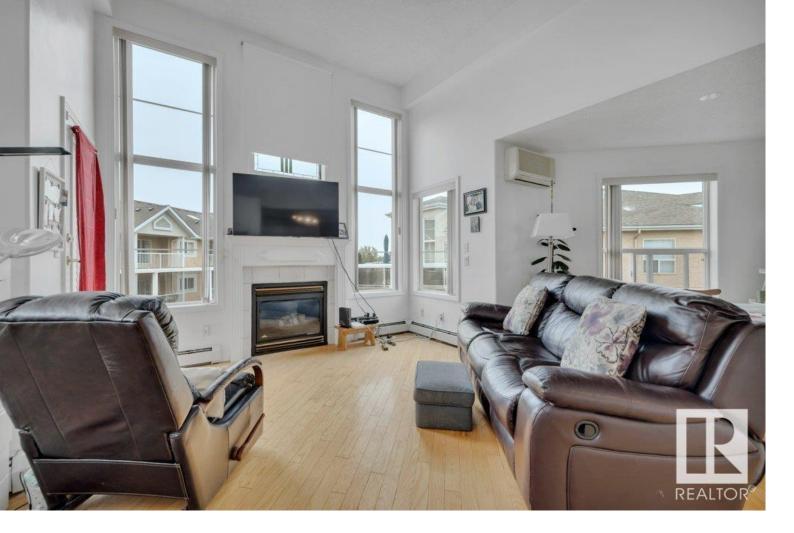

## Edmonton Alberta \$219,000

TOP FLOOR! CORNER UNIT! SOARING CEILING! HEATED UNDERGROUND PARKING! Searching for a character unit with TONS of natural light? This 954 sq ft, 2 bedroom + 2 bathroom in Henday Village (Terra Losa) is a prime unit for those looking to downsize. Featuring hardwood and ceramic tile, high cathedral ceilings with equal window height around the gas fireplace, air conditioning, beautiful wrap around balcony, open floor plan with spacious kitchen with island, & space for both dining & office / hobby space. Good sized bedrooms, inc the primary bed w/ 4 pce ensuite. In suite laundry & 3 pce bath. Underground parking with caged storage. It even has a gym & social room! Condo fees of \$654.36 includes heat, water/sewer, professional management, & more! Walking distance to shopping, amenities, & restaurants make the location a winner. (id:6769)