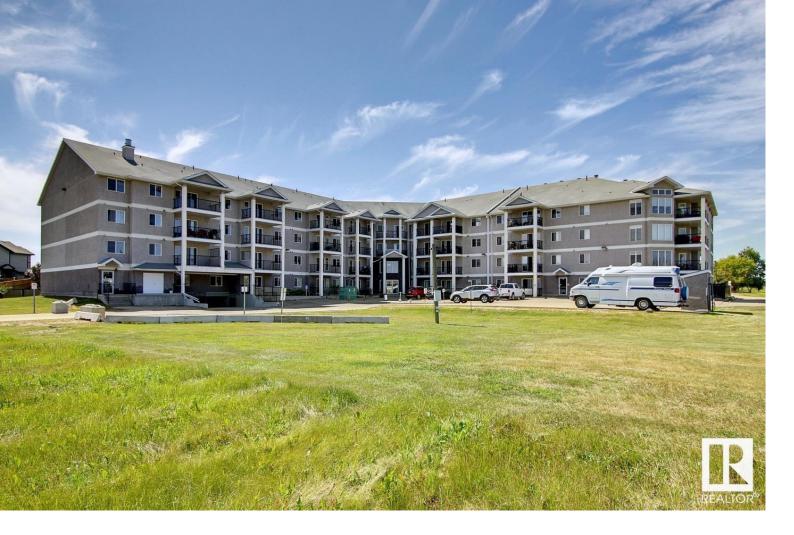

## 99 WESTERRA Manor 424 Stony Plain AB

\$135.000

Westerra Manor is located in the heart of Stony Plain and offers the ultimate in condominium living. Condo amenities include: heated underground parking stall, secure storage unit, car wash bay, intercom security, spacious 2 story lobby & a communal amenity area for larger gatherings. This spacious 1 bed/1 bath suite is situated on the TOP floor & boasts an open concept design w/a bright white peninsula kitchen design w/pantry & appliances; living room w/corner electric fireplace; a good size bedroom w/walk in closet; full bath plus in-suite laundry. SOUTH facing patio doors off living room open to a spacious covered balcony with a view. Westerra Manors prime location offers direct access to Stony Plains amazing walking trail system, is close to the Stony Plain Golf course, and only minutes from the many downtown amenities Stony Plain has to offer including: restaurants, shopping, schools, playgrounds, & recreational facilities.