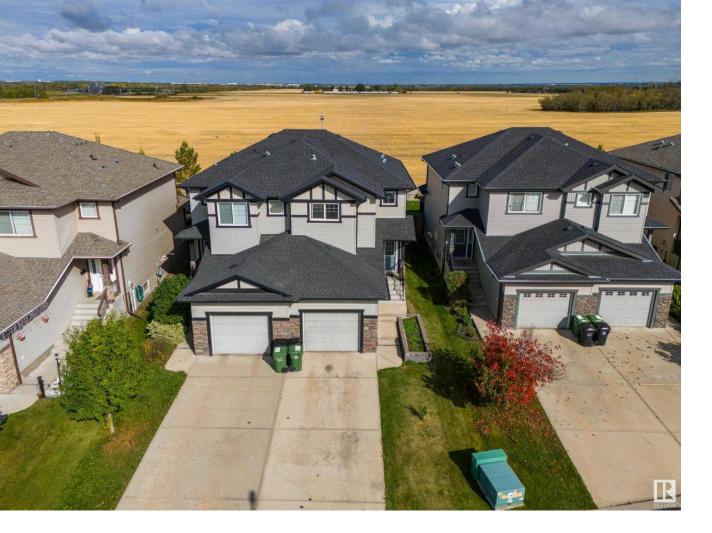

## 424 REED Crescent Leduc AB

\$400.000

Spectacular 4 bed 3.5 bath duplex fully finished on ALL 3 LEVELS! Backing onto sprawling open fields, enjoy beautiful views year round! Welcome to 424 Reed Cres! This freshly painted family home features laminate and ceramic tile floors that flow throughout the open concept main level which is ideal for entertaining! The peninsula kitchen offers S/S appliances, corner pantry, and overlooks the well-sized dining nook & room living area. Step through the sliding glass doors and and admire the scenic views that usually only come with country living! Upstairs you'll find a luxurious primary suite complete with 3 pc ensuite and huge walk-in closet! 2 spacious additional bedrooms, a 4 pc hall bath, and upstairs laundry room complete the level. Downstairs you'll find a sizeable L-shaped rec room with so much room for activities, as well as the 4th bedrm including 2 huge closets & 4 pce ensuite! With an O/S single attached garage that's large enough to fit your truck, this home is the full package!