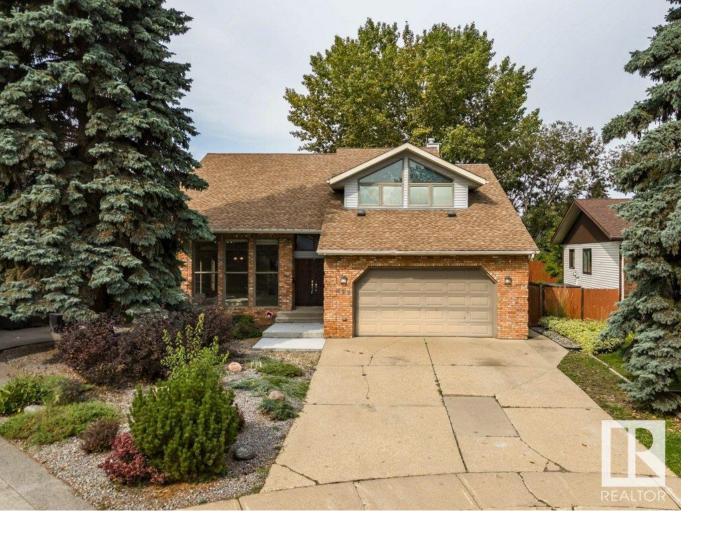

## 424 WANYANDI Road Edmonton AB

\$579,900

Fabulous cul-de-sac setting for this impressive executive 2 story home on a pie shaped lot in Oleskiw. Let your imagination run wild with the design possibilities this property brings, with its exceptional location, large sqft, stunning entry with curved staircase and cathedral ceilings in the living area, eat in kitchen overlooking spacious family room with fireplace, main floor 3pc bath and laundry room. Upstairs is just as enticing with the loft area overlooking below, 2 bedrooms and a massive primary suite fit for a future oasis. The basement is framed for 4th bedroom, 4th bathroom, rec. Area and storage. Exceptional location for a discerning buyer in a sought after area.