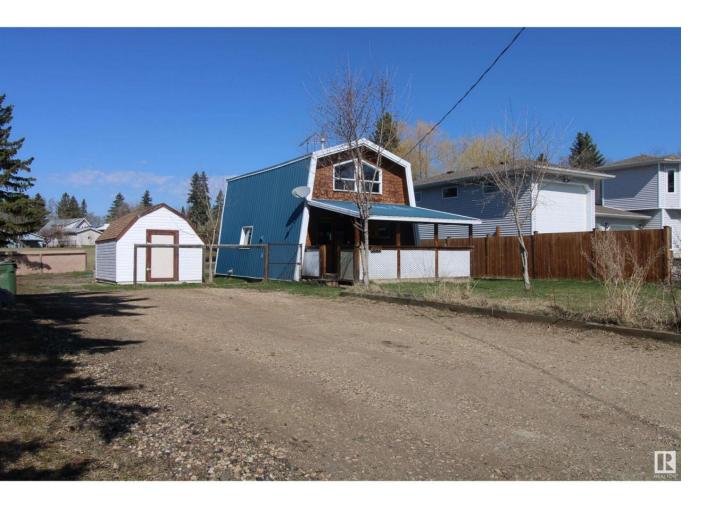

## Rural Lac Ste Anne County Alberta

Yellowhead it to Yellowstone, where lake life dreams become reality! Whether your weekend getaway or yearround sanctuary, this 3-bed, 1-bath cabin is packed with charm, comfort & cottage vibes. Features like the metal roof, municipal greywater system, new hot water tank mean worry-free relaxation year-round. Just a short walk down to the lake, this home sits on a generous regraded lot awaiting your design and backs onto park and playground all just steps away from walking trails and quiet shoreline moments. Step inside to a cozy layout with worry free vinyl plank, rustic cedar finishes, wood beams, spiral staircase and wood burning stove! Settle in for movie nights and lazy afternoons. Plenty of room for parking, future garage and bunkie w/ large toy storage shed already on site. Here is your affordable solution to satisfy your lake life craving. GET YOUR SUMMER ON in Yellowstone! Time for you to jump into a lake home. (id:6769)