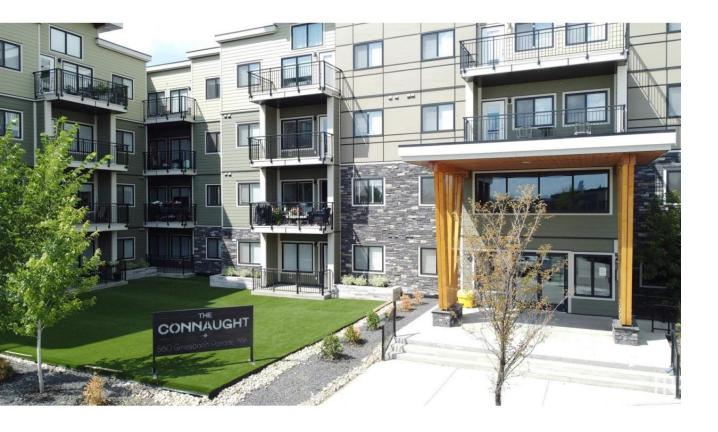

## Edmonton Alberta

\$349,000

Welcome to the Bentley, a spacious (1000 SQ FT - builder's size) two bed, two bath condo unit with an open floor plan, in-suite laundry and energy efficient heat pump system for heating and cooling. Steps away from numerous amenities and outdoor green spaces in the award winning neighbourhood of Griesbach. Quick commute downtown and easy access to the Henday or Yellowhead. This suite has an oversized south-facing patio. The kitchen features Quartz countertops for a modern touch, stainless steel appliances and soft-close cabinets and drawers. LVP flooring throughout with carpet in bedrooms and LVT in bathrooms. Enjoy your master suite with generously sized walk-in closet and ensuite. Socialize with friends & neighbours in the library, amenity room & in-building gym. One underground parking stall included with car wash bay for residents. Small pets up to 20lbs, larger with board approval. Suite photos in listing are of former show suite, not actual photos of listed unit, to show finishings. (id:6769)