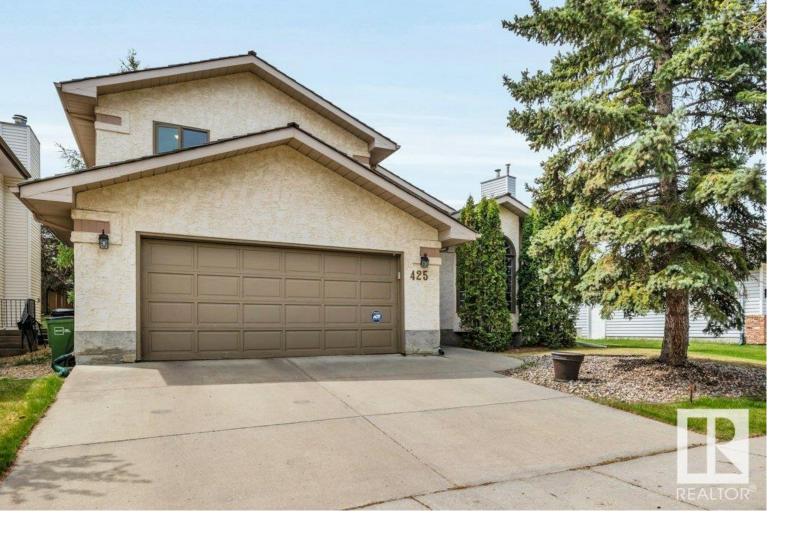

## Edmonton Alberta

\$649,000

Discover Your Dream Home in Prestigious Bulyea Heights! The main floor boasts a flowing layout, perfect for both relaxed family living and entertaining. Hardwood floors extend through much of this level, leading you into a generously proportioned living room, a well appointed kitchen with rich cabinetry, expansive granite countertops offering ample prep space. The luxurious primary suite offers a spacious bedroom, WI-Closet, and a spa-like ensuite bathroom with a jetted soaker tub and separate shower. Two additional generously sized bedrooms on this floor provide comfortable accommodation for family or guests, each with ample closet space and sharing access to a full bathroom. Step outside into your private backyard oasis featuring a spacious deck, perfect for summer BBQ's equipped with a gas line for added convenience or simply relax with a good book while enjoying the mature landscaping that provides both beauty and privacy. The double attached garage offers convenience and secure parking. (id:6769)