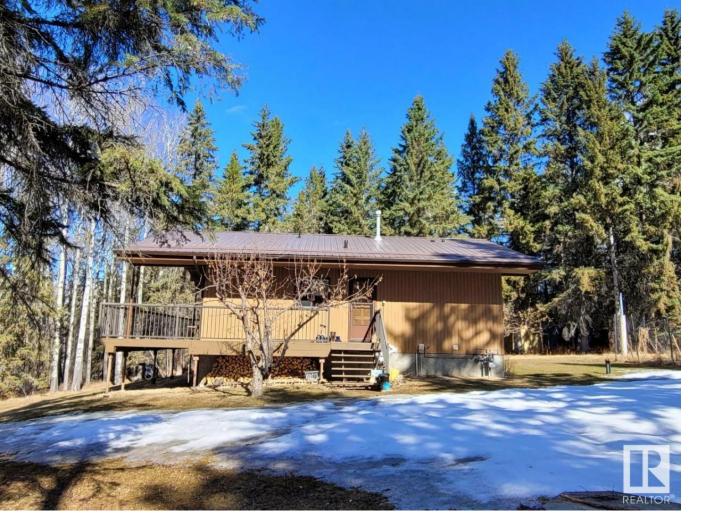

## 42,55061 Twp Rd 462 - Maywood Rural Wetaskiwin County AB \$450,000

Escape to your own piece of paradise with this charming lakefront cabin nestled on over half an acre of pristine wilderness. Located in the welcoming community of Maywood, this retreat offers the perfect blend of tranquility and comfort. Experience the warmth and charm of this cabin's open beam interior, creating a cozy and inviting atmosphere. Plenty of space for family and guests to relax and unwind, with two full bathrooms ensuring convenience and privacy.Gather around the fireplace on chilly evenings, creating memories with loved ones in the heart of your cabin retreat.Embrace the beauty of nature with a stunning wall of windows that offers panoramic views of the surrounding landscape.Step outside and immerse yourself in the natural beauty that surrounds you. Whether you're lounging on the deck, exploring the expansive grounds, or enjoying water activities on the lake, this property offers endless opportunities for outdoor enjoyment.