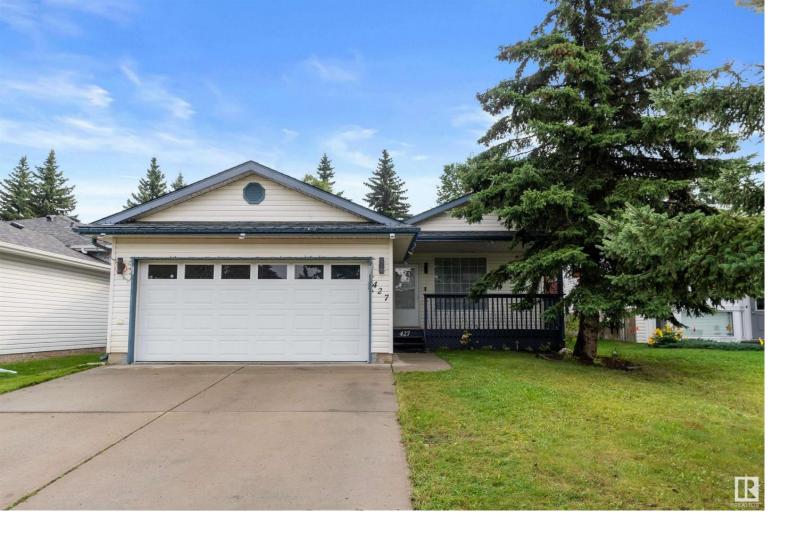

## 427 ST. ANDREWS Crescent Stony Plain AB

\$429,900

Welcome home to this inviting Bungalow situated across from a beautiful park. This bungalow boasts 1258 sq ft of living space, featuring a large living room with corner gas fireplace and large picture window. The U shaped kitchen has loads of counter space, large dinning area with door leading to a private covered deck. There are 3 bedrooms, 1 full bath and en suite and main floor laundry and in house vacuum. The basement is framed up and ready for your finishing touches. Enjoy the finished and heated garage with loads of shelving. Two more additional decks to relax on. This gem is within walking distance to SCHOOLS, STORES and BUS routes and just minutes from restaurants, clinics and the Stony Plain Hospital. Location, value and affordability makes this home perfect for first time homeowners, young families, empty nesters or investors!