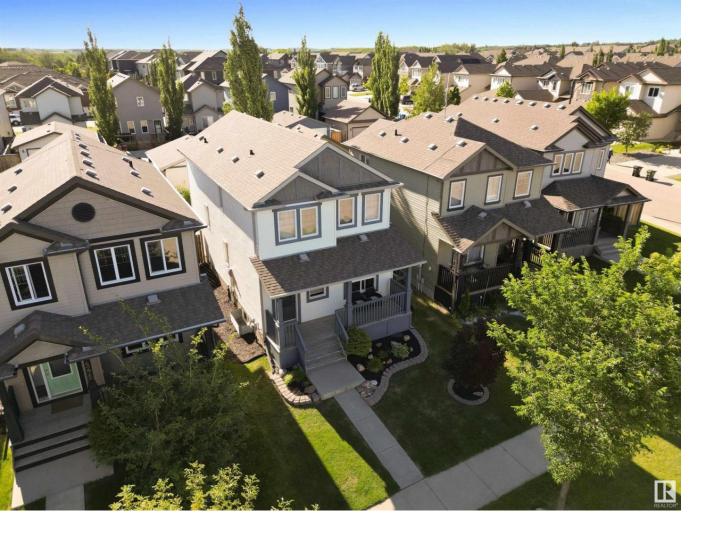

## Sherwood Park Alberta \$497,029

Stunning 1593 sq ft 2 story in popular Summerwood! Lovely landscaped yard leads to an inviting covered veranda. Open floor plan with a huge great room featuring gas fireplace with stately mantle. Abundance of espresso maple cabinets in extended kitchen with huge island & eating bar plus SS appls & ceramic backsplash. Bright sunny dinette with oversized windows overlooking yard. 2 pc powder room completes the main floor. Upstairs are 3 spacious bedrooms including a king size primary bd with full 4 pc ensuite & walk-in closet. 9' ceilings on main and impressive 2nd floor vaulted ceiling complement the contemporary plan. Laundry was moved from 2nd floor to bsmt but still exisits and could easily be restored. Upgrades include luxury vinyl plank flooring, newer 5 baseboards, fresh paint, updated fixtures & high efficiency furnace with central AC. Low maintenence yard with large exposed aggeregate patio & walks. Double garage is insulated & boarded with a 8' overheard door & a large vinyl window to yard. (id:6769)